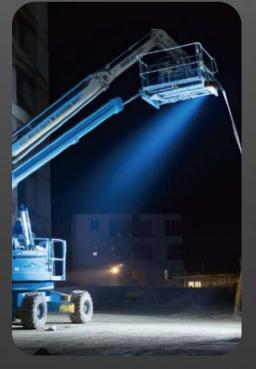

#### Any time Anywhere ontrol as you

Up to 30m remote range, multiple light modes- effortless and efficient illumination

Remote Range

ON ┥

RAANAA

Waterproof: IP66

OFF

Romote Controller On/Off