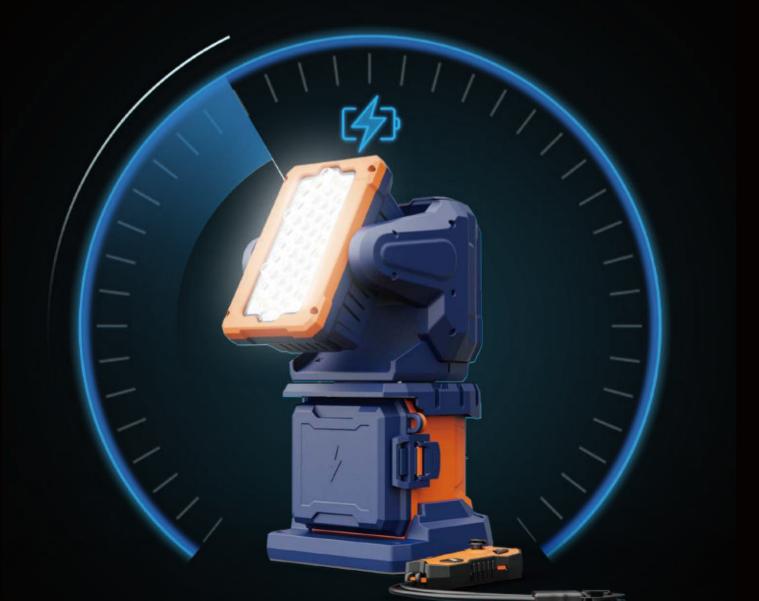

# Battery-powered Up To **12,000** LM

Turbo 12

12,000LM

Battery (3 Mode)

Standard

6,500LM

Eco

1,200LM