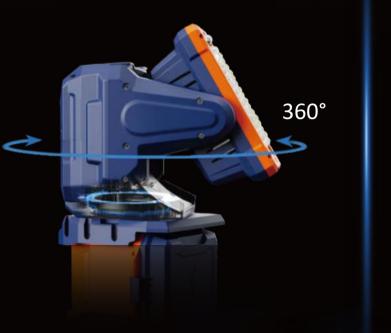

### **360**-DEGREE HORIZONTAL ROTATION

Rotate freely in 360 degrees horizontal direction, instantly rotate/stop with remote commands.

Rotates up to 180 degrees up and down, precisely pointing to any target position.