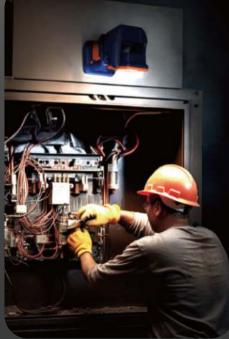

in 360 degrees horizontal direction, instantly rotate/stop with remote commands.



Rotates up to 180 degrees up and down, precisely pointing to any target position.





#### Any time Anywhere ontrol as you

Up to 30m remote range, multiple light modes- effortless and efficient illumination



Remote Range



ON ┥

RAANAA

Waterproof: IP66

OFF

Romote Controller On/Off

**Reset Button** Long press to reset light head initial position

Brightness Adjustment Button

#### One more mount mode: magnetic attachment

The strong magnetic base can be attached to any iron surface, such as a car hood.



The magnetic base allows users to flexibly choose different adhesion angles according to their actual needs. Equipped with a safety cord, magnetic suction is more secure.

#### Attach And Work







long working hours

n

# Standard Mode Up To

Ultra-

8 + Hours (D24-100)





## Three Lighting Modes

**Distance Mode** 



Midrange Mode



Close-range Mode



# Battery-powered Up To **12,000** LM

Turbo 12

12,000LM

Battery (3 Mode)

Standard

6,500LM

Eco

1,200LM

#### **Specifications**

#### PT-200

| Weight           | 4.4KG (Fitting only)              |
|------------------|-----------------------------------|
| Power Supply     | Battery                           |
| Lumens           | 0 - 12,000Lm                      |
| Run Times        | >4 hours (Standard mode, D24-100) |
| IP Grade         | IP66                              |
| Battery System   | D24 Series                        |
| Working Temp.    | -10°C~50°C                        |
| Working Humidity | 1~98%