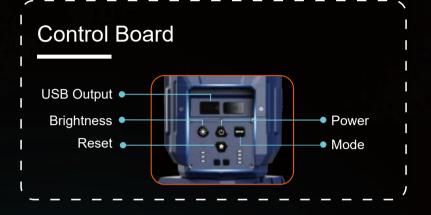

**Reset Button** Long press to reset light head initial position

Brightness Adjustment Button