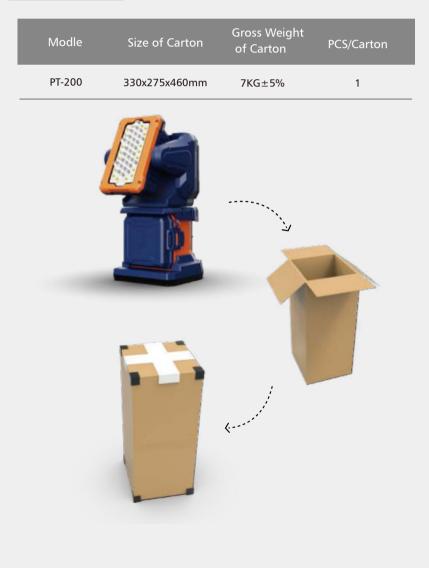

#### PT-200

| Weight           | 4.4KG (Fitting only)              |
|------------------|-----------------------------------|
| Power Supply     | Battery                           |
| Lumens           | 0 - 12,000Lm                      |
| Run Times        | >4 hours (Standard mode, D24-100) |
| IP Grade         | IP66                              |
| Battery System   | D24 Series                        |
| Working Temp.    | -10°C~50°C                        |
| Working Humidity | 1~98%                             |