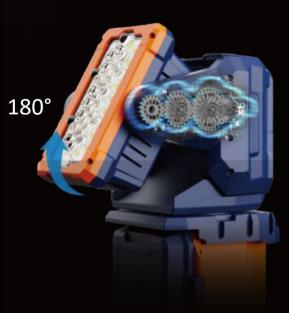

### **360**-DEGREE HORIZONTAL ROTATION

Rotate freely in 360 degrees horizontal direction, instantly rotate/stop with remote commands.

Rotates up to 180 degrees up and down, precisely pointing to any target position.