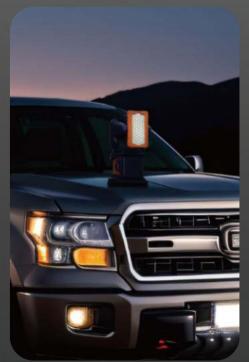

#### One more mount mode: magnetic attachment

The strong magnetic base can be attached to any iron surface, such as a car hood.

The magnetic base allows users to flexibly choose different adhesion angles according to their actual needs. Equipped with a safety cord, magnetic suction is more secure.

#### Attach And Work

long working hours

n